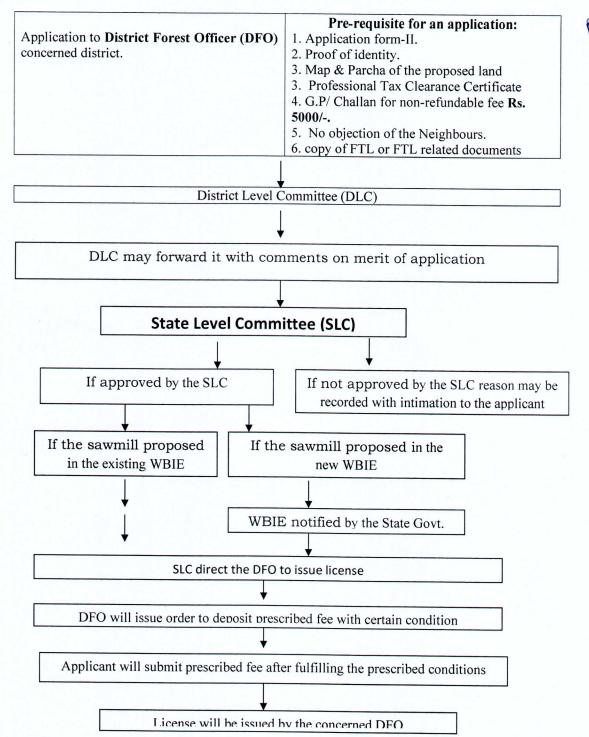

## NEW SAWMILL AND OTHER WOOD BASED INDUSTRIES

The following shall be rate of **application fee (non refundable)** and the **license fee** or as the case may be, the **renewal license fee** for Sawmill and other wood based industries as per Tripura Forest (Establishment & Regulation of Saw Mills and other wood based industries) (Sixth Amendment) Rules, 2020.

| S1. | Name of License                                                                                                                                                                             | Applica-<br>tion fee | License fee | Renewal fee per<br>year<br>(Not exceeding 3<br>Financial years at<br>time) |
|-----|---------------------------------------------------------------------------------------------------------------------------------------------------------------------------------------------|----------------------|-------------|----------------------------------------------------------------------------|
| 1.  | For each of Saw mills, veneer factory, plywood factory, paper mills, pulp mill, particle board and other wood based/ forest based industries including timber/ rubber wood treatment plants | 5000/-               | 25000/-     | 10000/-                                                                    |